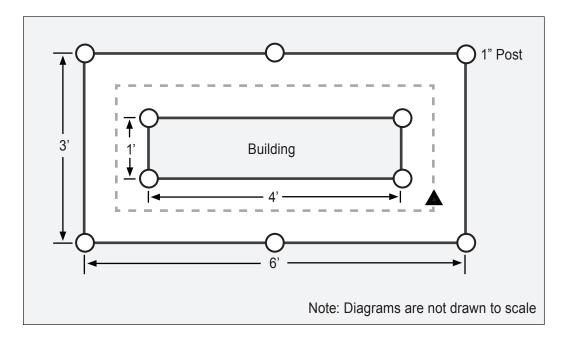

## **Rules and Procedure**

- 1. Build the board below, including the central building and surrounding fence.
  - You don't need a solid object for the building, just the cornerposts are sufficient.
  - The building should be rectangular in shape.
  - Posts are 1" diameter PVC tubing or cardboard paper towel tubes.
- 2. Your robot must complete two full laps around the building.
- 3. Your robot must not come into contact with any of the posts marking the building or fence.
- **4.** Your program must incorporate at least one Loop Block.
- 5. Complete two laps using a loop to beat the challenge!